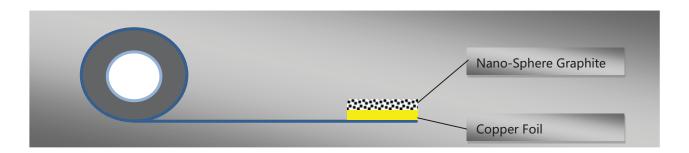

|                  | WaermTimo Nano-Sphere Graphite & Copper Foil Heat Spread |                       |                        |                      |                           |                       |  |  |  |
|------------------|----------------------------------------------------------|-----------------------|------------------------|----------------------|---------------------------|-----------------------|--|--|--|
|                  | Film                                                     |                       |                        |                      |                           |                       |  |  |  |
|                  | Specification Sheet                                      |                       |                        |                      |                           |                       |  |  |  |
| Product<br>Model | Total<br>nickness                                        | Electronic Insulation | Working<br>Temperature | Thermal Conductivity | Specific Heat<br>Capacity | Product<br>Layer      |  |  |  |
| WT-5962C45       | 15um±<br>10um                                            | Yes                   | 100~110°C              | 350-400<br>W/m-K     | 0.58 J/g-°C               | Design by<br>Customer |  |  |  |

## NOTE:

- 1. The thickness of Nano-Sphere Graphite can be customization Max.= 65 um.
- 2. The thickness of copper can be customization (Depend on Design)
- 3. The thickness of WT-5962C45 is standard product of Waermtimo.