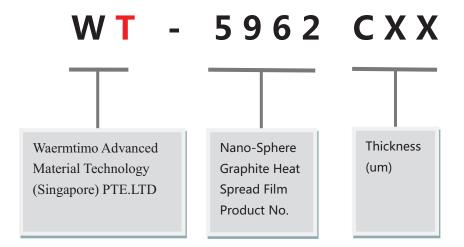

|                  | WaermTimo Nano-Sphere Graphite & Copper Foil Heat Spread |                       |                        |                      |                           |                       |  |  |  |
|------------------|----------------------------------------------------------|-----------------------|------------------------|----------------------|---------------------------|-----------------------|--|--|--|
|                  | Film                                                     |                       |                        |                      |                           |                       |  |  |  |
|                  | Specification Sheet                                      |                       |                        |                      |                           |                       |  |  |  |
| Product<br>Model | Total<br>nickness                                        | Electronic Insulation | Working<br>Temperature | Thermal Conductivity | Specific Heat<br>Capacity | Product<br>Layer      |  |  |  |
| WT-5962C45       | 15um±<br>10um                                            | Yes                   | 100~110°C              | 350-400<br>W/m-K     | 0.58 J/g-°C               | Design by<br>Customer |  |  |  |